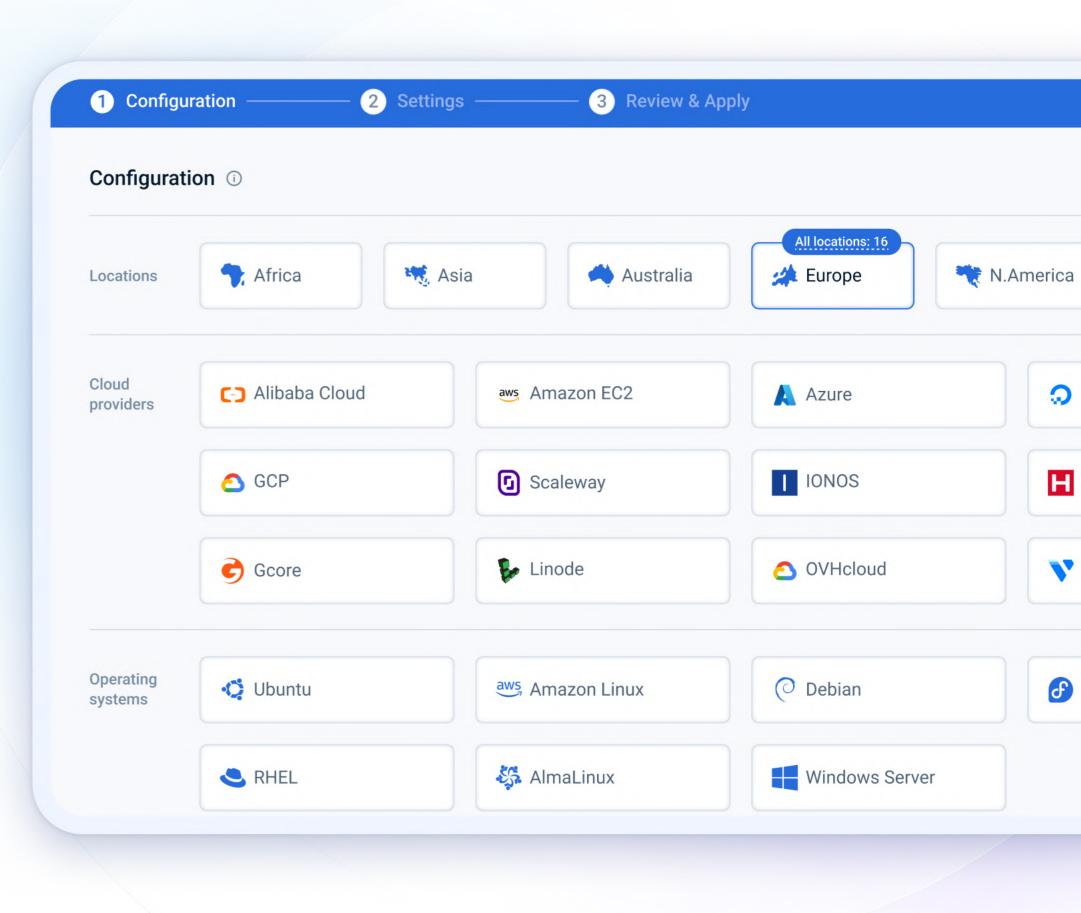

## emma offers a comprehensive set of capabilities

Access to cloud services in 50+ regions and 150+ cloud locations

Provisioning and orchestration

### Built-in migration tools

#### Universal cloud integration

Our platform seamlessly integrates with top cloud providers (AWS, Google Cloud, Microsoft Azure and others, including a private cloud providers), enabling organizations to leverage their strengths without being tied to one platform, staying agile in a fast-evolving industry.