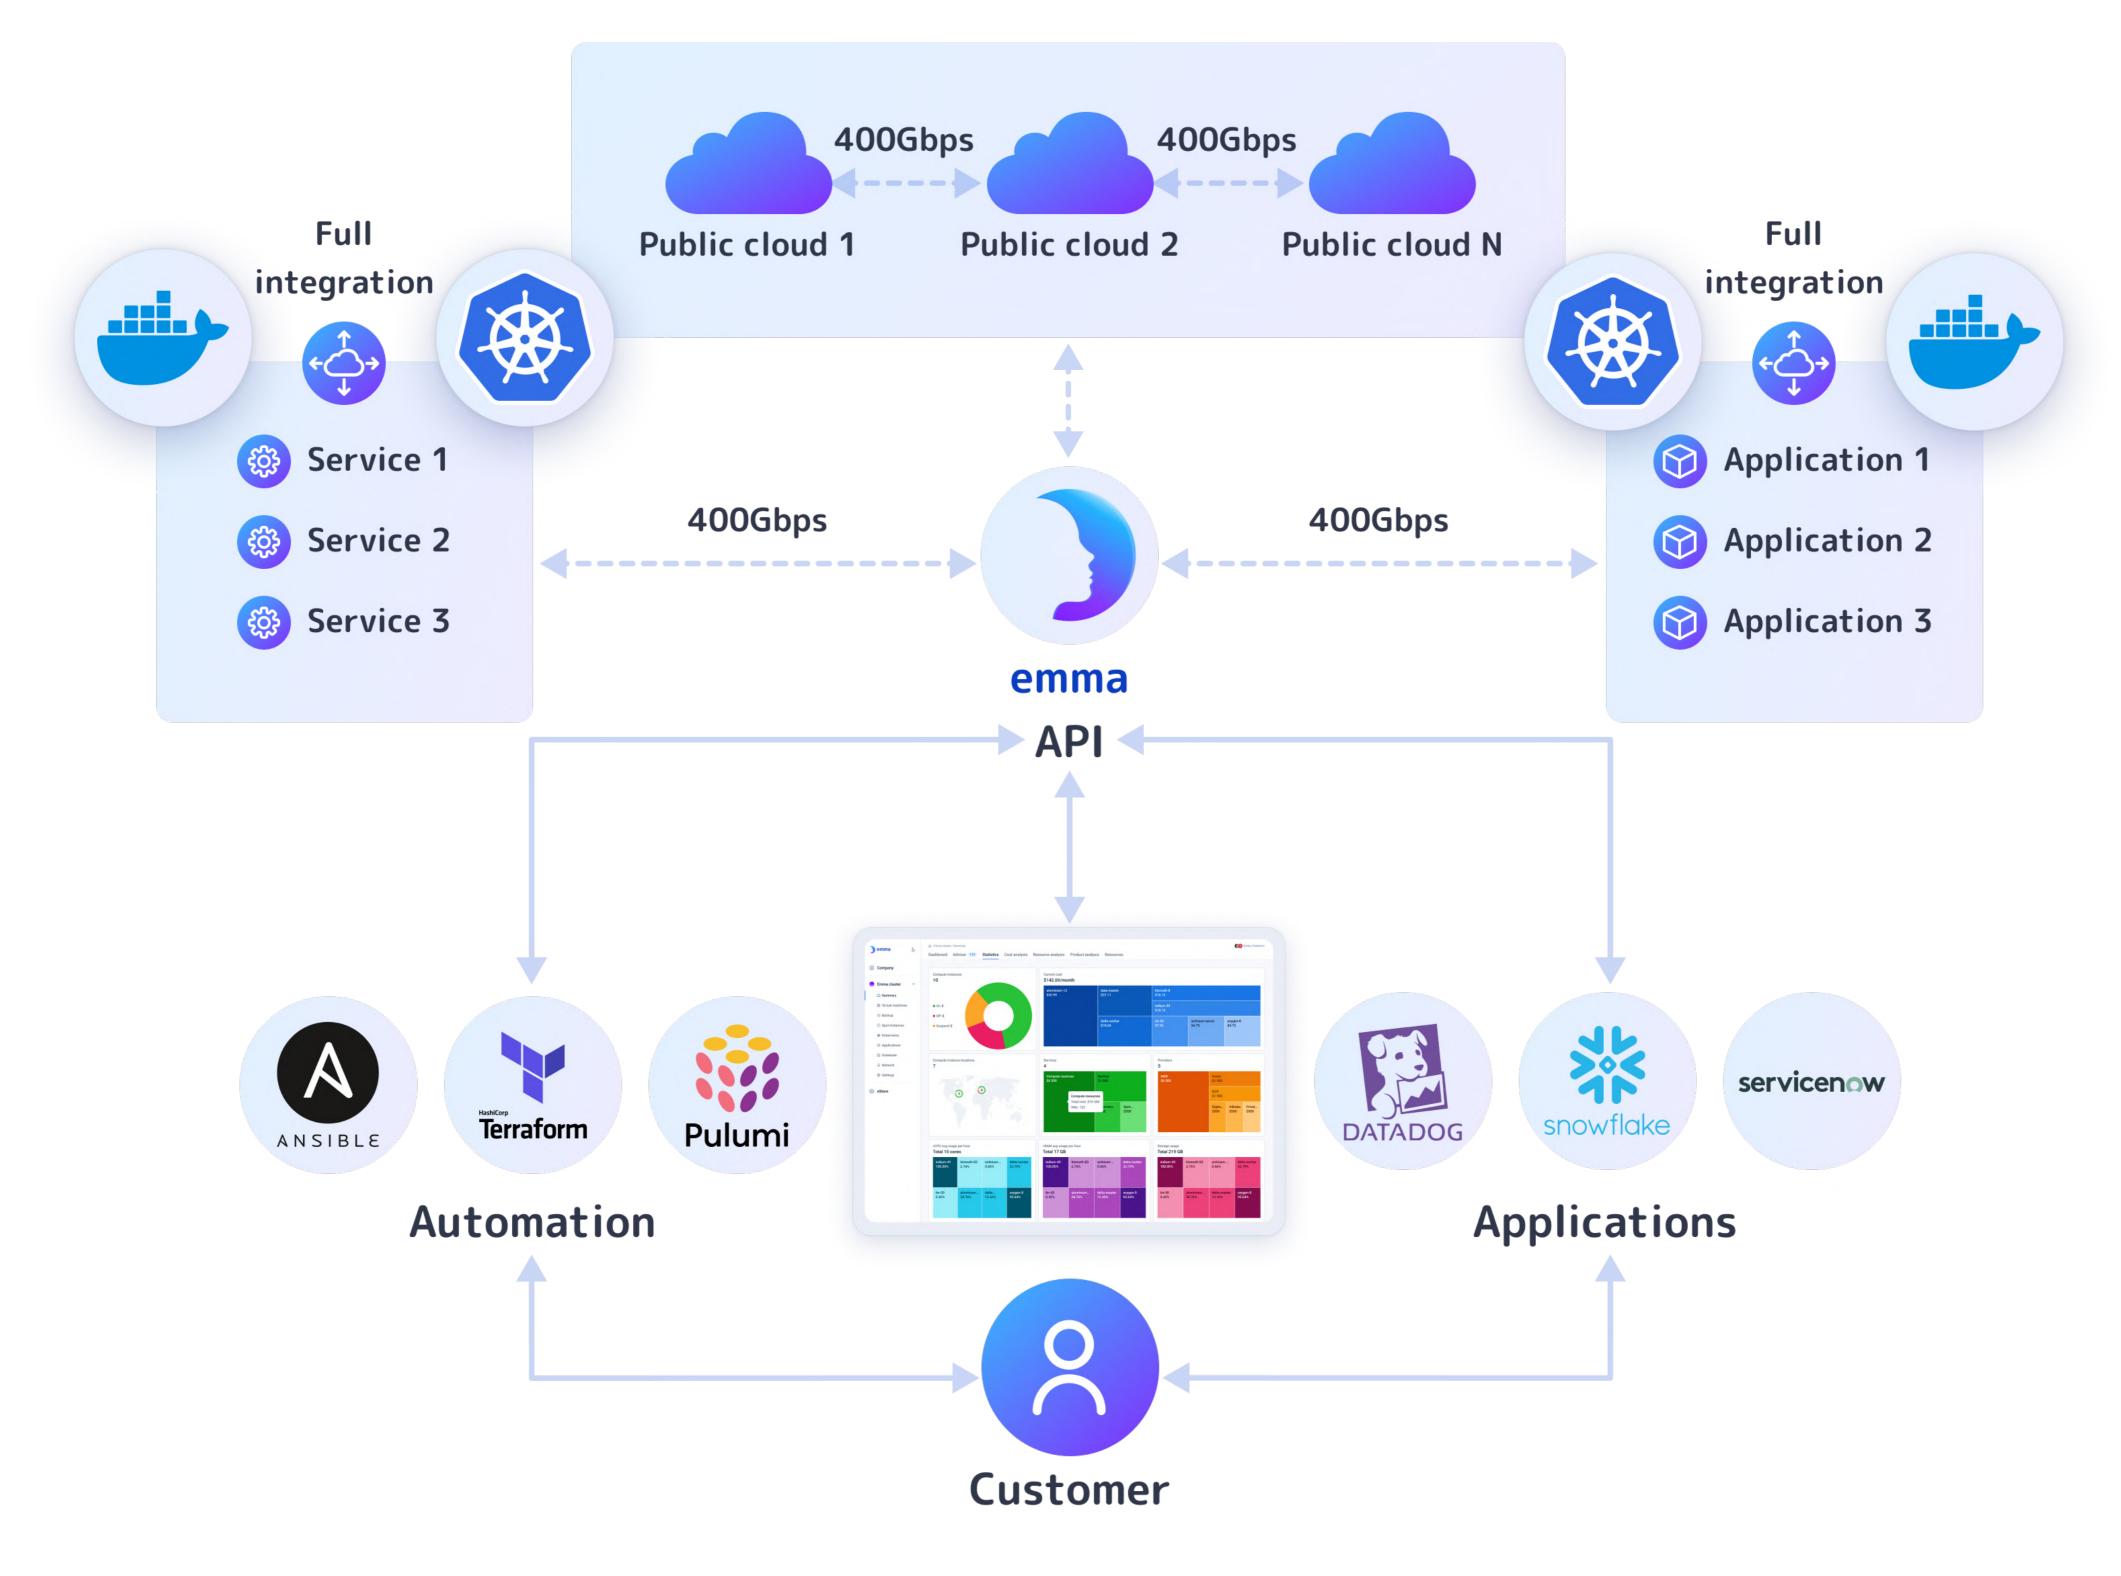

and see tangible cost benefits.

#### Seamless connections

emma's cloud networking reshapes multi-cloud connectivity. With our unified network fabric, managing resources across various providers becomes effortless. We ensure secure connections, implement network policies, and optimize traffic routing, building a foundation for resilient network structures. Smooth communication and data transfers between cloud environments are now a given.

#### Adaptive architecture & growth

emma's modular and extensible design ensures you're ready for the cloud's future shifts. Stay ahead, seamlessly integrate new technologies, and scale multi-cloud endeavors limitlessly. Navigate the dynamic cloud terrain and harness innovations to drive your expansion.

#### High-level platform architecture diagram