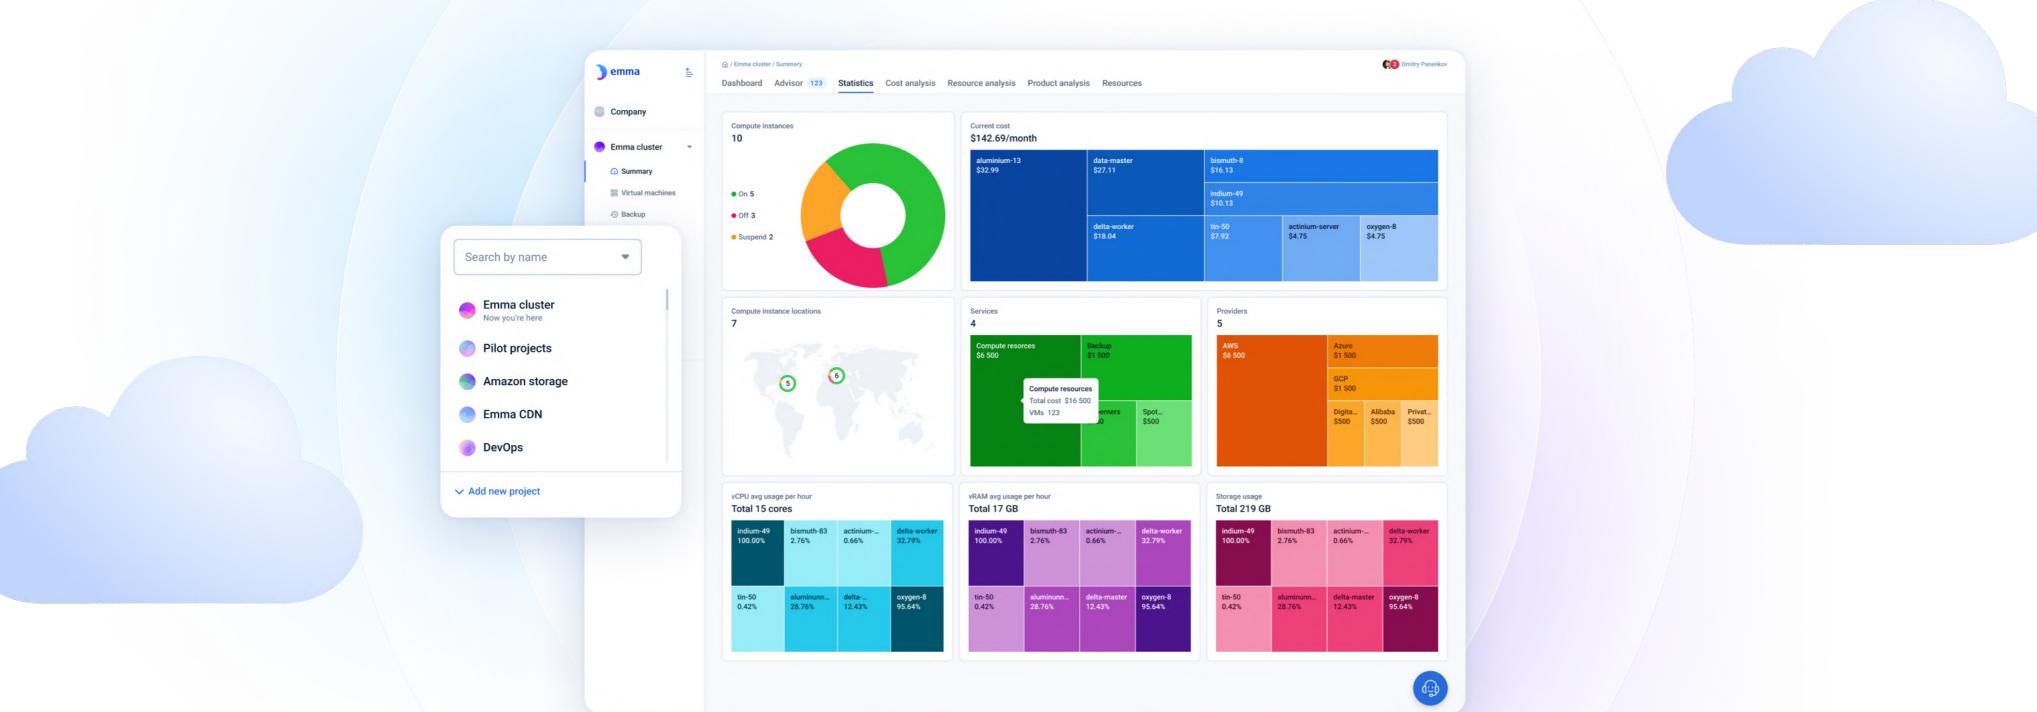

#### **Complete oversight**

Experience a clear view of your entire cloud ecosystem through our unified dashboard. emma allows businesses to track performance, gauge resource usage, uphold security measures, and maintain regulatory standards across every cloud. Harness this comprehensive insight to make informed choices, address challenges

swiftly, and uphold a gold standard in operations.

#### **Cost efficiency**

Harness real-time insights into cloud expenditures across various providers. With emma, pinpoint savings opportunities, maintain budget discipline, and strategically manage cloud expenses. The outcome: swift deployments, optimal resource allocation, and enhanced business value.